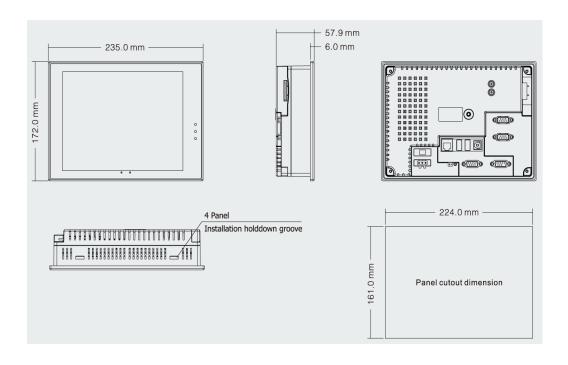

## KNC-HMI-MT5423T-CAN

| Performance Specification |                                                                    |
|---------------------------|--------------------------------------------------------------------|
| Display                   | 8" TFT                                                             |
| Resolution                | 800 x 600 Pixels                                                   |
| Color                     | 65536 Colors                                                       |
| Backlight                 | LED                                                                |
| Brightness                | 300 cd/m <sup>2</sup>                                              |
| Backlight Life            | 50,000 Hrs                                                         |
| Touch Panel               | 4-Wire Precision Resistance Network                                |
| Processor                 | 32-bit RISC CPU 520 MHz                                            |
| Memory                    | 16 MB FLASH, 32 MB SDRAM                                           |
| Expandable Memory         | 2 USB Hosts, 1 SD Card                                             |
| Recipe Memory & RTC       | 512 KB & RTC                                                       |
| Printer Port              | USB/Serial Port                                                    |
| Ethernet                  | 10/100 Base-T                                                      |
| Audio Interface           | 1 Audio Output Interface                                           |
| Video Interface           | None                                                               |
| Program Download          | USB Slave/Serial Port/Ethernet Port                                |
| COM Port                  | COM0:RS232/RS485-2/RS485-4, COM1:RS232/RS485-2/RS485-4, COM0:RS232 |
| Expansion Port            | CANopen                                                            |
| Electrical Specification  |                                                                    |
| Rated Power               | 8 W                                                                |
| Rated Voltage             | 24 VDC                                                             |
| Input Range               | 12~28 VDC                                                          |
| Power Down Allowed        | < 3ms                                                              |
| Insulation Resistance     | > 50M Ω @ 500 VDC                                                  |
| Dielectric Strength Test  | 500 VAC 1 Minute                                                   |
| Structure Specification   |                                                                    |
| Shell Color               | Light-Grey                                                         |
| Shell Material            | ABS                                                                |
| Dimensions(mm)            | 235 x 172 x 57.9                                                   |
| Cutout Size(mm)           | 224 x 161                                                          |
| Weight                    | 1.27kg                                                             |
| Environment Specification |                                                                    |
| Operating Temperature     | 0°∼45° C                                                           |
| Operating Humidity        | 10~90% Non-Condensing                                              |
| Storage Temperature       | -10°~60° C                                                         |
| Storage Humidity          | 10~90% Non-Condensing                                              |
| Shockproof Test           | 10~25Hz (X,Y,Z Direction, 2G, 30 Minutes)                          |
| Cooling Method            | Natural Air Cooling                                                |
| Certification             |                                                                    |
| Degree of Protection      | IP65 (Front Panel)                                                 |
| CE Certification          | Comply with EN61000-6-2:2005 and EN61000-6-4:2007 Standards        |
| FCC Compatibility         | Complies with FCC Class A                                          |